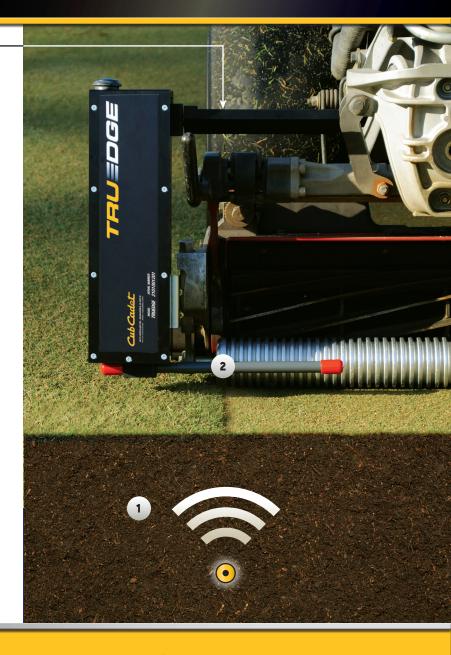

## OPERATING PRINCIPLE

#### **GUIDED BY WIRE**

- 1 A quick coupling transmitter is deployed at the green by the operator to energize the wire which has been installed at the greens edge at a depth of 10-12 inches.
- 2 TruEdge detects the energized wire with a sensor bar that is positioned ahead of the cutting reel and near the surface of the turf.
- 3 Based on the detected position of the wire, TruEdge's multi-color display illuminates to indicate to the operator the position of the reel relative to the wire.
- 4 Vertical blue LED's correspond to the edge of the reel, enabling the operator to perform a consistent clean-up pass each time.