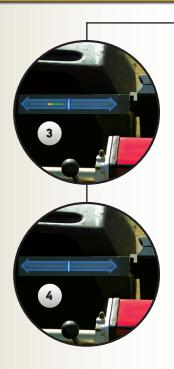

#### **GUIDED BY WIRE**

- 1 A quick coupling transmitter is deployed at the green by the operator to energize the wire which has been installed at the greens edge at a depth of 10-12 inches.
- 2 TruEdge detects the energized wire with a sensor bar that is positioned ahead of the cutting reel and near the surface of the turf.
- 3 Based on the detected position of the wire, TruEdge's multi-color display illuminates to indicate to the operator the position of the reel relative to the wire.
- 4 Vertical blue LED's correspond to the edge of the reel, enabling the operator to perform a consistent clean-up pass each time.